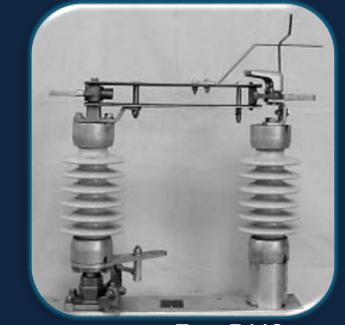

## SIDE BREAK SWITCHES - R14C

The type R14C is a three pole - single throw, side-break, outdoor disconnect switch available in ratings up to 72.5 kV at 600 and 1200 amps. The R14C is an all-copper switch with high conductivity copper blades and silver inlaid stationary contacts. The R14C switches are an original and rugged design that will outperform any competitive switch on the market today.

Type R14C

|                     | R14C         |
|---------------------|--------------|
| Primary Material    | Copper       |
| Current Range       | 600A - 1200A |
| Voltage Range (nom) | 7.5kV-69kV   |

See Tab e of Rat ngs for Comp ete Deta s

R14C with optional arcing horns