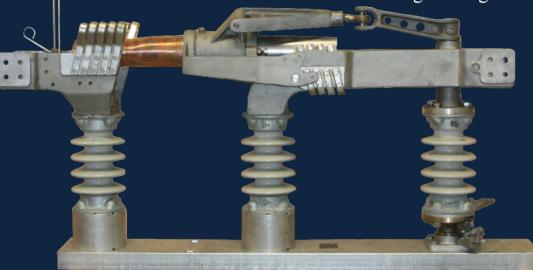

## VERTICAL BREAK SWITCHES EA1, EA, AND EAB

Available in ratings up to 4000 A and 362 kV, the EA family of aluminum and copper vertical break switches offers over 50 years of time proven design and manufacturing experience using the latest CNC and engineering technology.

|                     | Standard - EA1 | Premium - EA | Elite - EAB  |
|---------------------|----------------|--------------|--------------|
| Primary Material    | Aluminum       | Aluminum     | Copper       |
| Current Range       | 1200A – 2000A  | 600A – 4000A | 600A – 4000A |
| Voltage Range (nom) | 7.5kV-230kV    | 7.5kV-345kV  | 7.5kV-230kV  |