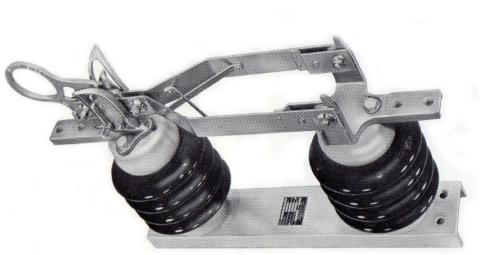

## HOOKSTICK OPERATED SWITCHES STV AND STU

The STV and STU types of outdoor disconnect are available in voltage ratings from 8.25 to 169 kV and in continuous current ratings from 600 to 4000 ampere. The STV and STU switches are identical in design except that one is arranged for vertical mounting and the other for underhung mounting.

Angular mounted, tandem transfer and regulator bypass switches are also available. Visit www.morpac.com for complete details.

APPLICATION: As a single pole disconnect it can be readily used in substations or on transmission and distribution lines.