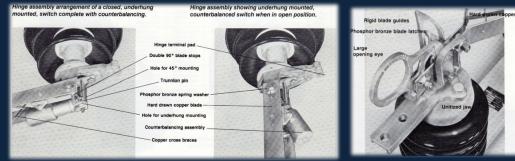

## HOOKSTICK OPERATED SWITCHES STV AND STU

The STV and STU types of outdoor disconnect are available in voltage ratings from 8.25 to 169 kV and in continuous current ratings from 600 to 4000 ampere. The STV and STU switches are identical in design except that one is arranged for vertical mounting and the other for underhung mounting.

Angular mounted, tandem transfer and regulator bypass switches are also available. Visit www.morpac.com for complete details.

APPLICATION: As a single pole disconnect it can be readily used in substations or on transmission and distribution lines.