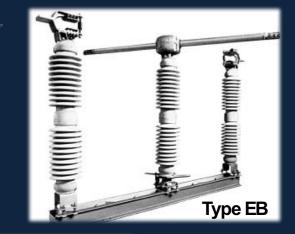

## DOUBLE BREAK SWITCHES EB, EBB, EBF AND VEB

The EB family of double break switches is available in ratings up to 362 kV and 2000 amps. These switches are available in aluminum (type EB) or copper (types EBB and EBF). Specify the type VEB for a "V" style double break.

Where overhead clearances and phase spacing is a concern the double break switch is ideal.

|                     | EB            | EBB           | EBF          | VEB           |
|---------------------|---------------|---------------|--------------|---------------|
| Primary Material    | Aluminum      | Copper        | Copper       | Aluminum      |
| Current Range       | 1200A – 2000A | 1200A – 2000A | 600A - 1200A | 1200A – 2000A |
| Voltage Range (nom) | 69kV – 345kV  | 69kV – 345kV  | 7.5kV - 69kV | 69kV – 345kV  |