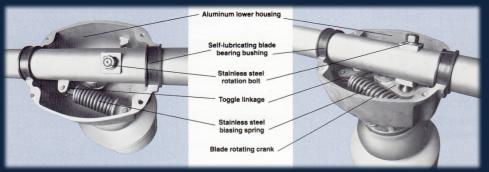

## DOUBLE BREAK SWITCHES EB, EBB, EBF AND VEB

The EB family of double break switches is available in ratings up to 362 kV and 2000 amps. These switches are available in aluminum (type EB) or copper (types EBB and EBF). Specify the type VEB for a "V" style double break.