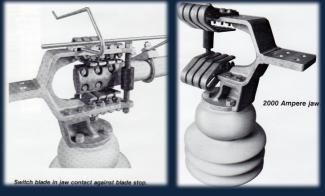

## DOUBLE BREAK SWITCHES EB, EBB, EBF AND VEB

The EB family of double break switches is available in ratings up to 362 kV and 2000 amps. These switches are available in aluminum (type EB) or copper (types EBB and EBF). Specify the type VEB for a "V" style double break.