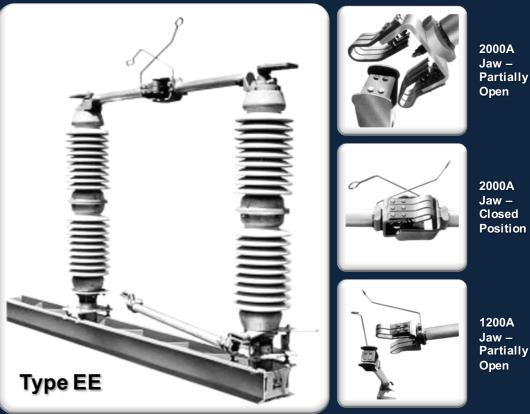

## CENTER BREAK SWITCHES EE AND EEB

The EE family of center side break switches utilizes two rotating insulators (per pole) with sealed, maintenance free hinge contacts. Center contacts are reverse loop design and are available in silver to silver or silver to copper when specified.

The EE is available in ratings up to 362 kV, 3000 amps. The EEB is an all copper center break switch with ratings up to 72.5 kV and 1200 amps.

|                     | Standard - EE | Premium - EEB |
|---------------------|---------------|---------------|
| Primary Material    | Aluminum      | Copper        |
| Current Range       | 1200A – 3000A | 600A - 1200A  |
| Voltage Range (nom) | 7.5kV-345kV   | 7.5kV-69kV    |